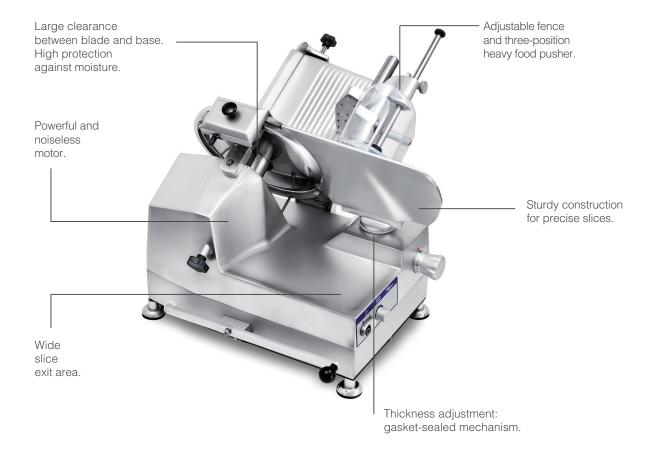

Easy to use, easy to clean.

Ideal for supermarkets, restaurants, catering companies, laboratories.

- Anodized aluminium casting construction.
- 12" high quality hardened chromium steel alloy blade.
- Powerful and noiseless continuous use motor.
- Overload protection manual reset.
- 0 to 9/16" slice thickness.
- Multygrip belt drive: always the right grip.
- Special product holder with adjustable fence and three-position heavy food pusher.
- Large clearance between the back of the blade and the base provides access for easy cleaning.
- Slice thickness precision adjustment: gasket-sealed mechanism.
- Drip deflecting edge of the gauge plate: adjustment mechanism is protected.
- No-drip edge base: easy cleaning.
- Stainless steel ball-bearing blade pulley and special moisture-proof gasket.
- Built-in sharpener, removable for cleaning purposes: simple and convenient.
- 30° carriage angle: good visibility of the slice exit area and better ergonomy.