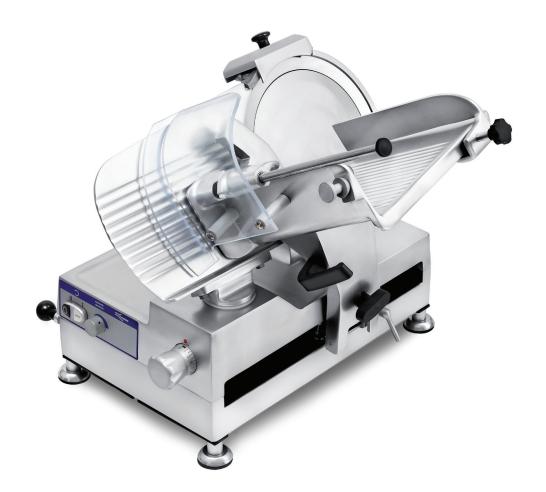

Cord & Plug: Attached 5.5 foot flexible 3-wire cord with molded plug fits a grounded receptacle. NEMA 5-15. Voltage: 115 - 60 - 1

STA12 is a powerful automatic slicer that can also be used manually. Sturdy and high performing: carriage speed selection from 0 up to 60 slices/min.

Easy to use, easy to clean.

Ideal for supermarkets, restaurants, catering companies, laboratories.

- Anodized aluminium casting construction.
- 12" high quality hardened chromium steel alloy blade.
- Powerful and noiseless continuous use motor.
- Overload protection manual reset.
- 0 to 9/16" slice thickness.
- Multygrip belt drive: always the right grip.
- Special product holder with adjustable fence and three-position heavy food pusher.
- Large clearance between the back of the blade and the base provides access for easy cleaning.
- Slice thickness precision adjustment: gasket-sealed mechanism.
- Drip deflecting edge of the gauge plate: adjustment mechanism is protected.
- No-drip edge base: easy cleaning.
- Stainless steel ball-bearing blade pulley and special moisture-proof gasket.
- Built-in sharpener, removable for cleaning purposes: simple and convenient.
- 30° carriage angle: good visibility of the slice exit area and better ergonomy.