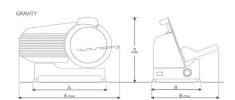

| Model | Blade     | Cutting cro           | ssection food thite    | Chuitest  | kođpini                                   | Overalldire                               | ensions Hetwelf | Poner Poner |
|-------|-----------|-----------------------|------------------------|-----------|-------------------------------------------|-------------------------------------------|-----------------|-------------|
|       | in<br>mm  | in<br>mm              | in<br>mm               | in<br>mm  | in/mm                                     | in/mm                                     | Lbs<br>Kgs      | Нр          |
| STA12 | 12<br>300 | 11.22x6.49<br>285x165 | 11.81x11.81<br>300x300 | 13<br>330 | A 22.63/575<br>B 15.35/390<br>H 23.42/595 | A 25.98/660<br>B 28.54/725<br>H 23.42/595 | 94.79<br>43     | 1/2         |